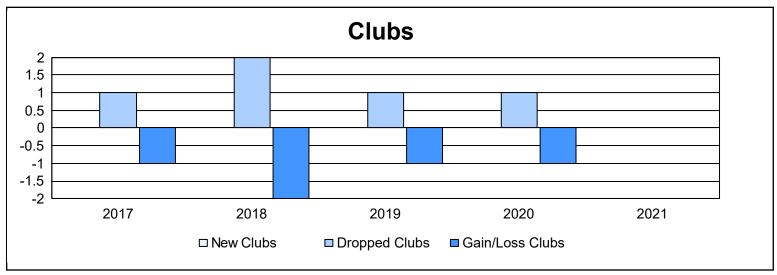

District 25 F

As of June 2021 Cumulative

| Year      | New<br>Clubs | Dropped<br>Clubs | Gain/<br>Loss<br>Clubs | New<br>Members | Charter<br>Members | Reinstate<br>Members | Transfer<br>Members | Total<br>Member<br>Added | Total<br>Members<br>Dropped | Gain/<br>Loss<br>Members |
|-----------|--------------|------------------|------------------------|----------------|--------------------|----------------------|---------------------|--------------------------|-----------------------------|--------------------------|
| 2016-2017 | 0            | 1                | -1                     | 143            | 1                  | 4                    | 3                   | 151                      | 200                         | -49                      |
| 2017-2018 | 0            | 2                | -2                     | 127            | 0                  | 13                   | 10                  | 150                      | 247                         | -97                      |
| 2018-2019 | 0            | 1                | -1                     | 126            | 0                  | 10                   | 6                   | 142                      | 176                         | -34                      |
| 2019-2020 | 0            | 1                | -1                     | 82             | 11                 | 12                   | 5                   | 110                      | 151                         | -41                      |
| 2020-2021 | 0            | 0                | 0                      | 50             | 0                  | 4                    | 11                  | 65                       | 166                         | -101                     |
| Average   | 0            | 1                | -1                     | 106            | 2                  | 9                    | 7                   | 124                      | 188                         | -64                      |