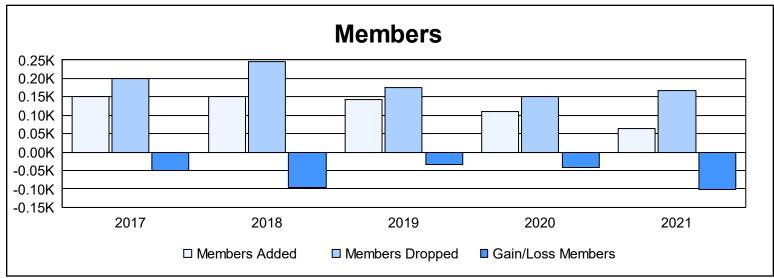

District 25 F

As of June 2021 Cumulative

| Year      | New<br>Clubs | Dropped<br>Clubs | Gain/<br>Loss<br>Clubs | New<br>Members | Charter<br>Members | Reinstate<br>Members | Transfer<br>Members | Total<br>Member<br>Added | Total<br>Members<br>Dropped | Gain/<br>Loss<br>Members |
|-----------|--------------|------------------|------------------------|----------------|--------------------|----------------------|---------------------|--------------------------|-----------------------------|--------------------------|
| 2016-2017 | 0            | 1                | -1                     | 143            | 1                  | 4                    | 3                   | 151                      | 200                         | -49                      |
| 2017-2018 | 0            | 2                | -2                     | 127            | 0                  | 13                   | 10                  | 150                      | 247                         | -97                      |
| 2018-2019 | 0            | 1                | -1                     | 126            | 0                  | 10                   | 6                   | 142                      | 176                         | -34                      |
| 2019-2020 | 0            | 1                | -1                     | 82             | 11                 | 12                   | 5                   | 110                      | 151                         | -41                      |
| 2020-2021 | 0            | 0                | 0                      | 50             | 0                  | 4                    | 11                  | 65                       | 166                         | -101                     |
| Average   | 0            | 1                | -1                     | 106            | 2                  | 9                    | 7                   | 124                      | 188                         | -64                      |